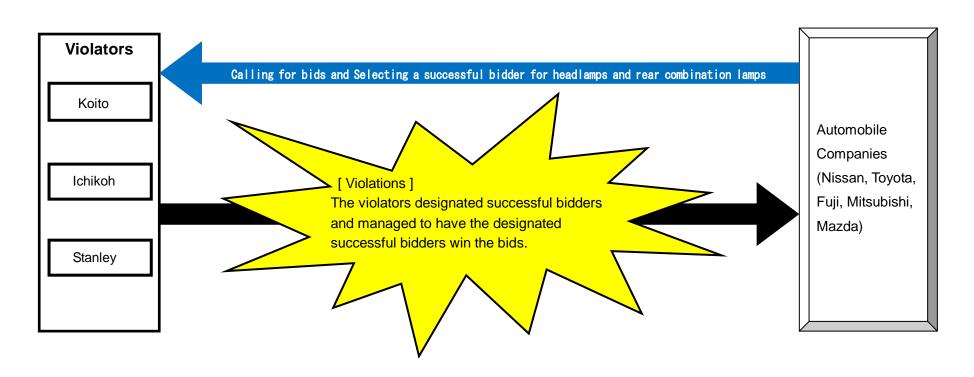

Violators of the cases

| Fields of trade<br>Violators | Headlamps and<br>rear<br>combination<br>lamps ordered<br>by Nissan | Headlamps and<br>rear<br>combination<br>lamps ordered<br>by Toyota | Headlamps and<br>rear<br>combination<br>lamps ordered<br>by Fuji | Headlamps and<br>rear<br>combination<br>lamps ordered<br>by Mitsubishi | Headlamps and<br>rear<br>combination<br>lamps ordered<br>by Mazda |
|------------------------------|--------------------------------------------------------------------|--------------------------------------------------------------------|------------------------------------------------------------------|------------------------------------------------------------------------|-------------------------------------------------------------------|
| Koito                        | 0                                                                  | 0                                                                  | 0                                                                | 0                                                                      | 0                                                                 |
| Ichikoh                      | 0                                                                  | 0                                                                  | 0                                                                |                                                                        |                                                                   |
| Stanley                      | 0                                                                  | 0                                                                  | 0                                                                | 0                                                                      | 0                                                                 |