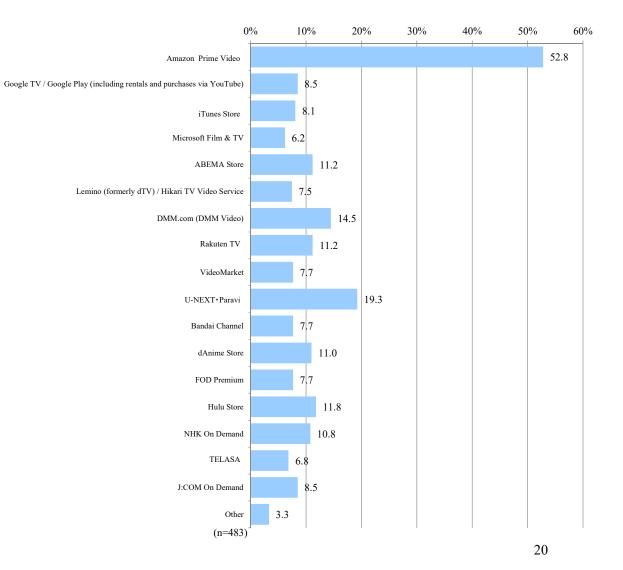

| 53                  | 11.0  |
| FOD Premium                                                           | 37                  | 7.7   |
| Hulu Store                                                            | 57                  | 11.8  |
| NHK On Demand                                                         | 52                  | 10.8  |
| TELASA                                                                | 33                  | 6.8   |
| J:COM On Demand                                                       | 41                  | 8.5   |
| Other                                                                 | 16                  | 3.3   |
| Number of Respondents                                                 | 483                 | _     |



Q1\_2\_B (b) Please select all that apply to your use of the services you answered that you "have used" in the previous question (a). [Multiple responses allowed]

| Service name                                                          | Number of Respondents | During the most recent one-year period<br>(July 2022 to June 2023)<br>have purchased (bought outright) content | During the most recent one-year period<br>(July 2022 to June 2023)<br>have rented content |
|-----------------------------------------------------------------------|-----------------------|----------------------------------------------------------------------------------------------------------------|-------------------------------------------------------------------------------------------|
| Amazon Prime Video