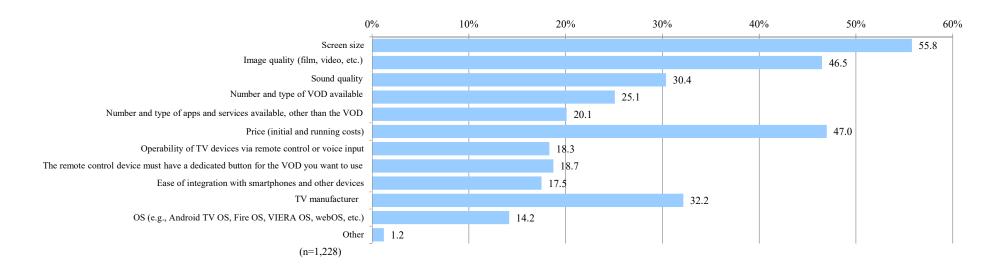

### SQ6 What devices do you use to watch VOD? [Multiple responses allowed]

| Responses                                                                                                                                                                                                               | Number of responses | Share |
|-------------------------------------------------------------------------------------------------------------------------------------------------------------------------------------------------------------------------|---------------------|-------|
| Personal computer                                                                                                                                                                                                       | 4,503               | 53.4  |
| Smartphone                                                                                                                                                                                                              | 5,561               | 65.9  |
| Tablet                                                                                                                                                                                                                  | 2,012               | 23.9  |
| Connect an external device to the TV to connect to the Internet<br>Examples: Chromecast, Amazon Fire TV Stick, Apple TV, tuner devices such as cable TV and Hikari TV, home video game consoles, Blu-ray Disc recorders | 2,201               | 26.1  |
| Televisions with built-in Internet connectivity<br>Examples: BRAVIA (SONY), AQUOS (SHARP), REGZA (TVS REGZA), VIERA (Panasonic)                                                                                         | 2,331               | 27.6  |
| Other devices (e.g., projectors)                                                                                                                                                                                        | 83                  | 1.0   |
| Number of Respondents                                                                                                                                                                                                   | 8,436               |       |