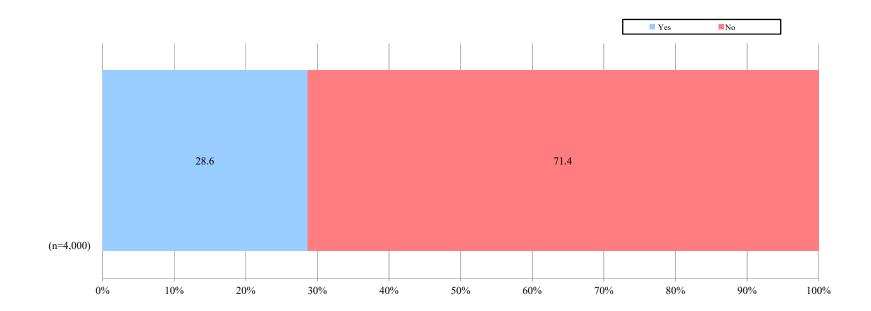

SQ5 Do you own a TV set that can connect to the Internet through its own functions or through other devices to access VOD? [Select one]

| Responses             | Number of responses | proportion |
|-----------------------|---------------------|------------|
| Yes                   | 6,317               | 39.5       |
| No                    | 7,500               |            |
| I don't know          | 2,161               | 13.5       |
| Number of Respondents | 15,978              | 100        |