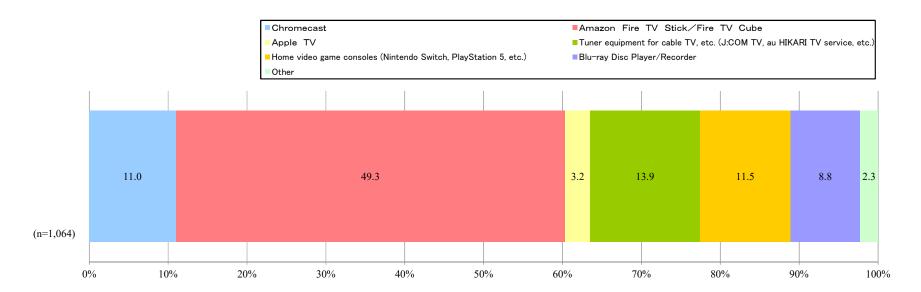

### SQ6 What devices do you use to watch VOD? [Multiple responses allowed]

| Responses                                                                                                                                                                                                               | Number of responses | Share |
|-------------------------------------------------------------------------------------------------------------------------------------------------------------------------------------------------------------------------|---------------------|-------|
| Personal computer                                                                                                                                                                                                       | 4,503               | 53.4  |
| Smartphone                                                                                                                                                                                                              | 5,561               | 65.9  |
| Tablet                                                                                                                                                                                                                  | 2,012               | 23.9  |
| Connect an external device to the TV to connect to the Internet<br>Examples: Chromecast, Amazon Fire TV Stick, Apple TV, tuner devices such as cable TV and Hikari TV, home video game consoles, Blu-ray Disc recorders | 2,201               | 26.1  |
| Televisions with built-in Internet connectivity<br>Examples: BRAVIA (SONY), AQUOS (SHARP), REGZA (TVS REGZA), VIERA (Panasonic)                                                                                         | 2,331               | 27.6  |
| Other devices (e.g., projectors)                                                                                                                                                                                        | 83                  | 1.0   |
| Number of Respondents                                                                                                                                                                                                   | 8,436               |       |