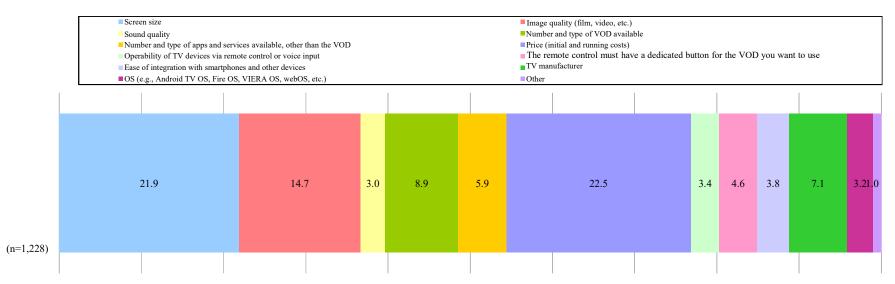

| 18.3  |
| The remote control must have a dedicated button for the VOD you want to use | 230                    | 18.7  |
| Ease of integration with smartphones and other devices                      | 215                    | 17.5  |
| TV manufacturer                                                             | 395                    | 32.2  |
| OS (e.g., Android TV OS, Fire OS, VIERA OS, webOS, etc.)                    | 174                    | 14.2  |
| Other                                                                       | 15                     | 1.2   |
| Number of Respondents                                                       | 1,228                  | _     |

#### Q5\_2\_2 Please select the most important factor you consider when selecting a TV. [Select one]



| Responses                                                                   | Number of | Share |
|-----------------------------------------------------------------------------|-----------|-------|
| Responses                                                                   | responses |       |
| Screen size                                                                 | 269       | 21.9  |
| Image quality (film, video, etc.)                                           | 181       | 14.7  |
| Sound quality                                                               | 37        | 3.(   |
| Number and type of VOD available                                            | 109       | 8.9   |
| Number and type of apps and services available, other than VOD              | 72        | 5.9