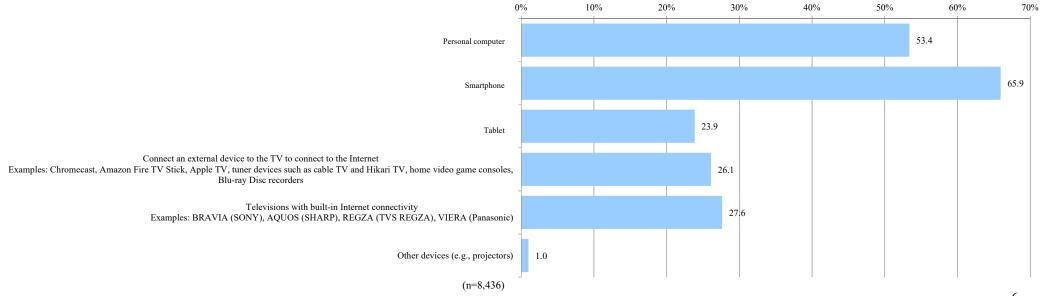

### SQ6 What devices do you use to watch VOD? [Multiple responses allowed]

| Responses                                                                                                                                                                                                               | Number of responses | Share |
|-------------------------------------------------------------------------------------------------------------------------------------------------------------------------------------------------------------------------|---------------------|-------|
| Personal computer                                                                                                                                                                                                       | 4,503               | 53.4  |
| Smartphone                                                                                                                                                                                                              | 5,561               | 65.9  |
| Tablet                                                                                                                                                                                                                  | 2,012               | 23.9  |
| Connect an external device to the TV to connect to the Internet<br>Examples: Chromecast, Amazon Fire TV Stick, Apple TV, tuner devices such as cable TV and Hikari TV, home video game consoles, Blu-ray Disc recorders | 2,201               | 26.1  |
| Televisions with built-in Internet connectivity<br>Examples: BRAVIA (SONY), AQUOS (SHARP), REGZA (TVS REGZA), VIERA (Panasonic)                                                                                         | 2,331               | 27.6  |
| Other devices (e.g., projectors)                                                                                                                                                                                        | 83                  | 1.0   |
| Number of Respondents                                                                                                                                                                                                   | 8,436               |       |