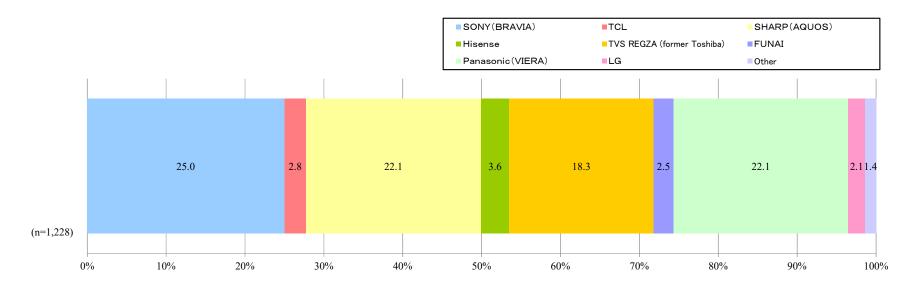

### SQ6 What devices do you use to watch VOD? [Multiple responses allowed]

| Responses                                                                                                                                                                                                               | Number of responses | Share |
|-------------------------------------------------------------------------------------------------------------------------------------------------------------------------------------------------------------------------|---------------------|-------|
| Personal computer                                                                                                                                                                                                       | 4,503               | 53.4  |
| Smartphone                                                                                                                                                                                                              | 5,561               | 65.9  |
| Tablet                                                                                                                                                                                                                  | 2,012               | 23.9  |
| Connect an external device to the TV to connect to the Internet<br>Examples: Chromecast, Amazon Fire TV Stick, Apple TV, tuner devices such as cable TV and Hikari TV, home video game consoles, Blu-ray Disc recorders | 2,201               | 26.1  |
| Televisions with built-in Internet connectivity<br>Examples: BRAVIA (SONY), AQUOS (SHARP), REGZA (TVS REGZA), VIERA (Panasonic)                                                                                         | 2,331               | 27.6  |
| Other devices (e.g., projectors)                                                                                                                                                                                        | 83                  | 1.0   |
| Number of Respondents                                                                                                                                                                                                   | 8,436               |       |