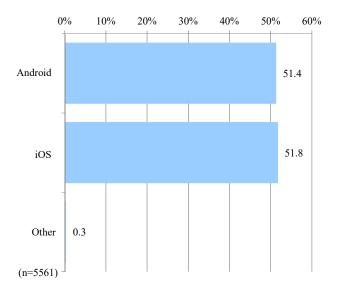

| Response details (Smartphone) | Number of responses | Proportion |
|-------------------------------|---------------------|------------|
| Android                       | 2,856               | 51.4       |
| iOS                           | 2,879               | 51.8       |
| Other                         | 17                  | 0.3        |
| Number of Respondents         | 5,561               |            |