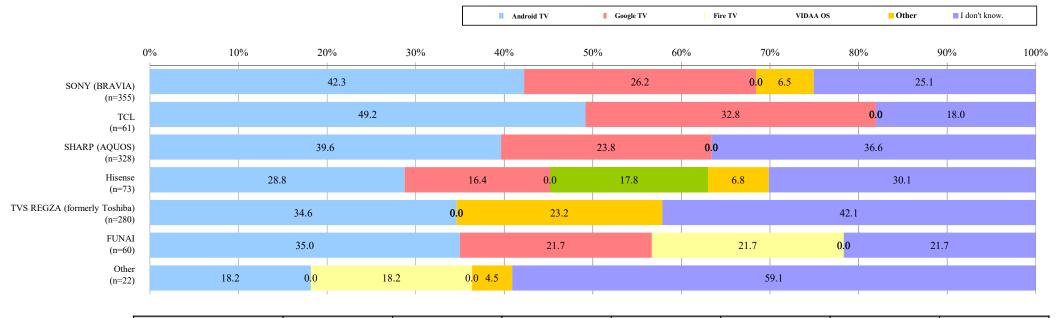

### SQ6 What devices do you use to watch VOD? [Multiple responses allowed]

| Responses                                                                                                                                                                                                               | Number of responses | Share |
|-------------------------------------------------------------------------------------------------------------------------------------------------------------------------------------------------------------------------|---------------------|-------|
| Personal computer                                                                                                                                                                                                       | 4,503               | 53.4  |
| Smartphone                                                                                                                                                                                                              | 5,561               | 65.9  |
| Tablet                                                                                                                                                                                                                  | 2,012               | 23.9  |
| Connect an external device to the TV to connect to the Internet<br>Examples: Chromecast, Amazon Fire TV Stick, Apple TV, tuner devices such as cable TV and Hikari TV, home video game consoles, Blu-ray Disc recorders | 2,201               | 26.1  |
| Televisions with built-in Internet connectivity<br>Examples: BRAVIA (SONY), AQUOS (SHARP), REGZA (TVS REGZA), VIERA (Panasonic)                                                                                         | 2,331               | 27.6  |
| Other devices (e.g., projectors)                                                                                                                                                                                        | 83                  | 1.0   |
| Number of Respondents                                                                                                                                                                                                   | 8,436               |       |