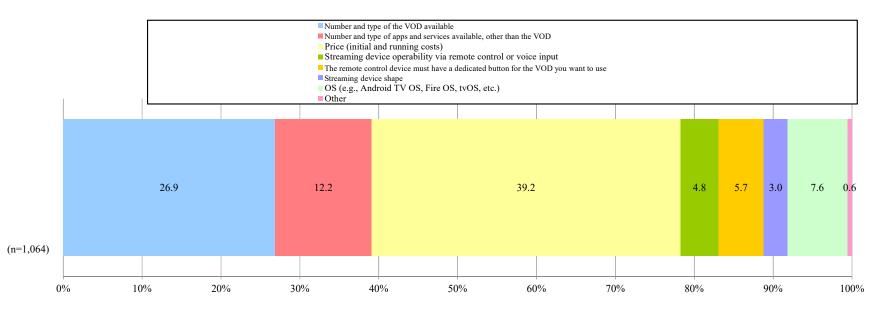

#### SQ4 Please tell us about your use of VOD. [Multiple responses allowed]

0% 5% 10% 15% 20% 25% 30% 35% 40% 45% 50% Currently (as of June 30, 2023), monthly and annual subscription-based paid VOD (Netflix, U-NEXT, Amazon Prime Video, DAZN, Disney+, ABEMA Premium, YouTube Premium, etc.) 29.4 \*Includes NHK On Demand, but not NHK Plus. Pay-per-view (rental/purchase)-type paid VOD for each content during the most recent one-year period (July 2022 to June 2023) 6.1 (Have used (rental/purchase by content on Amazon Prime Video, U-NEXT, DMM.com, etc.) Free VOD for the most recent one-year period (July 22 to June 2023) in exchange for advertisements being inserted into the content. 34.6 (TVer, YouTube, ABEMA (free plan), etc.) \*Excludes so-called vertical video sharing services such as TikTok and Instagram. None of the above 47.2 (n=15,978)

| Responses                                                                                                                                                                                                                                                              | Number of responses | proportion |
|------------------------------------------------------------------------------------------------------------------------------------------------------------------------------------------------------------------------------------------------------------------------|---------------------|------------|
| Currently (as of June 30, 2023), monthly and annual subscription-based paid VOD<br>(Netflix, U-NEXT, Amazon Prime Video, DAZN, Disney+, ABEMA Premium, YouTube Premium, etc.)<br>*Includes NHK On Demand, but not NHK Plus.                                            | 4,701               | 29.4       |
| Pay-per-view (rental/purchase)-type paid VOD for each content during the most recent one-year period (July 2022 to June 2023)<br>(Have used (rental/purchase by content on Amazon Prime Video, U-NEXT, DMM.com, etc.)                                                  | 974                 | 6.1        |
| Free VOD for the most recent one-year period (July 2022 to June 2023) in exchange for advertisements being inserted into the content.<br>(TVer, YouTube, ABEMA (free plan), etc.)<br>*Excludes so-called vertical video sharing services such as TikTok and Instagram. | 5,521               | 34.6       |
| None of the above                                                                                                                                                                                                                                                      | 7,542               | 47.2       |
| Number of Respondents                                                                                                                                                                                                                                                  | 15,978              | _          |