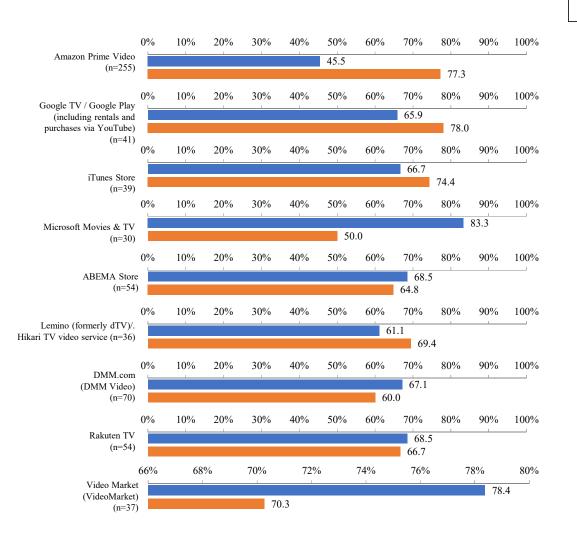

### Q1\_1\_A (a) Please select all monthly/annual subscription-based paid VOD that you currently use (as of the end of June 2023). [Multiple responses allowed]

| Responses                                               | Number of responses | Share | 0'                                                      | % 10 | 0% 2 | 20% | 30%  | 40% | 50% | 60% | 70%  |
|---------------------------------------------------------|---------------------|-------|---------------------------------------------------------|------|------|-----|------|-----|-----|-----|------|
| Amazon Prime Video                                      | 1,519               | 66.4  | Amazon Prime Video                                      |      |      |     |      |     |     |     | 66.4 |
| Apple TV +                                              | 45                  | 2.0   | Apple TV +                                              | 2.0  |      |     |      |     |     |     |      |
| Disney+                                                 | 253                 | 11.1  | Disney+                                                 |      | 11.1 |     |      |     |     |     |      |
| Netflix                                                 | 699                 | 30.6  | Netflix                                                 |      |      |     | 30.6 |     |     |     |      |
| YouTube Premium                                         | 232                 | 10.1  | YouTube Premium                                         |      | 10.1 |     |      |     |     |     |      |
| ABEMA Premium                                           | 152                 | 6.6   | ABEMA Premium                                           | 6    | .6   |     |      |     |     |     |      |
| VideoMarket                                             | 29                  | 1.3   | VideoMarket                                             | 1.3  |      |     |      |     |     |     |      |
| Lemino Premium (formerly dTV) / Hikari TV Video Service | 69                  | 3.0   | Lemino Premium (formerly dTV) / Hikari TV Video Service | 3.0  |      |     |      |     |     |     |      |
| Rakuten TV                                              | 74                  | 3.2   | Rakuten TV                                              | 3.2  |      |     |      |     |     |     |      |
| U-NEXT•Paravi                                           | 236                 | 10.3  | U-NEXT • Paravi                                         |      | 10.3 |     |      |     |     |     |      |
| Bandai Channel                                          | 42                  | 1.8   | Bandai Channel                                          | 1.8  |      |     |      |     |     |     |      |
| dAnime Store                                            | 127                 | 5.6   | dAnime Store                                            | 5.6  | 5    |     |      |     |     |     |      |
| DAZN                                                    | 160                 | 7.0   | DAZN                                                    |      | 7.0  |     |      |     |     |     |      |
| FOD Premium                                             | 60                  | 2.6   | FOD Premium                                             |      | .0   |     |      |     |     |     |      |
| Hulu                                                    | 220                 | 9.6   | -                                                       | 2.6  |      |     |      |     |     |     |      |
| NHK On Demand                                           | 95                  | 4.2   | Hulu                                                    |      | 9.6  |     |      |     |     |     |      |
| TELASA                                                  | 65                  | 2.8   | NHK On Demand                                           | 4.2  |      |     |      |     |     |     |      |
| J:COM On Demand                                         | 109                 | 4.8   | TELASA                                                  | 2.8  |      |     |      |     |     |     |      |
| SPOX (formerly SKY Perf! On demand)                     | 38                  | 1.7   | J:COM On Demand                                         | 4.8  |      |     |      |     |     |     |      |
| WOWOW On Demand                                         | 141                 | 6.2   | SPOX (formerly SKY Perf! (On demand)                    | 1.7  |      |     |      |     |     |     |      |
| Other                                                   | 31                  | 1.4   | WOWOW On Demand                                         | 6.   | 2    |     |      |     |     |     |      |
| Number of Respondents                                   | 2,287               |       | Other<br>(n=2,287)                                      | 1.4  |      |     |      |     |     |     |      |
| -                                                       |                     |       | (11-2,287)                                              |      |      |     |      |     |     | 10  |      |