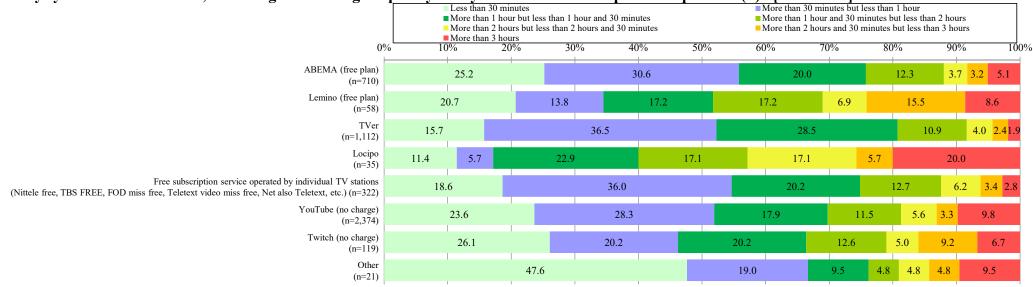

Q1\_1\_D (d) For the service you answered "currently use" in the previous question (a), please select the most applicable average viewing time per day on the days you watch the service, assuming the viewing frequency you answered in the previous question (c). [Select one]

| Service name                                                 | Number of<br>Respondents | Less than 30 minutes | More than 30<br>minutes but<br>less than 1 hour | More than 1 hour<br>but less than 1<br>hour and 30<br>minutes | More than 1 hour<br>and 30 minutes<br>but less than 2<br>hours | More than 2<br>hours but<br>less than 2 hours<br>and 30 minutes | More than 2<br>hours and 30<br>minutes but<br>less than 3 hours | More than 3<br>hours |      |
|--------------------------------------------------------------|--------------------------|----------------------|-------------------------------------------------|---------------------------------------------------------------|----------------------------------------------------------------|-----------------------------------------------------------------|-----------------------------------------------------------------|----------------------|------|
| Amazon Prime Video                                           | 100. (1,519)             | 8.3(126)             | 20.1(305)                                       | 24.4(371)                                                     | 22.6(344)                                                      | 14. (212)                                                       | 4.9(74)                                                         | 5.7(87)              |      |
| Apple TV +                                                   | 100. (45)                | 4.4(2)               | 13.3(6)                                         | 26.7(12)                                                      | 24.4(11)                                                       | 11.1(5)                                                         | 6.7(3)                                                          | 13.3(6)              |      |
| Disney+                                                      | 100. (253)               | 7.5(19)              | 18.2(46)                                        | 22.1(56)                                                      | 25.7(65)                                                       | 12.3(31)                                                        | 8.3(21)                                                         | 5.9(15)              |      |
| Netflix                                                      | 100. (699)               | 4.9(34)              | 17.5(122)                                       | 25. (175)                                                     | 23.2(162)                                                      | 14.7(103)                                                       | 7.2(50)                                                         | 7.6(53)              |      |
| YouTube Premium                                              | 100. (232)               | 4.7(11)              | 16.4(38)                                        | 20.3(47)                                                      | 23.7(55)                                                       | 10.8(25)                                                        | 6. (14)                                                         | 18.1(42)             |      |
| ABEMA Premium                                                | 100. (152)               | 11.8(18)             | 13.8(21)                                        | 18.4(28)                                                      | 21.7(33)                                                       | 15.1(23)                                                        | 7.2(11)                                                         | 11.8(18)             |      |
| VideoMarket                                                  | 100. (29)                | 13.8(4)              | 10.3(3)                                         | 6.9(2)                                                        | 27.6(8)                                                        | 17.2(5)                                                         | 10.3(3)                                                         | 13.8(4)              |      |
| Lemino Premium<br>(formerly dTV)/<br>Hikari TV Video Service | 100. (69)                | 7.2(5)               | 26.1(18)                                        | 23.2(16)                                                      | 10.1(7)                                                        | 7.2(5)                                                          | 13. (9)                                                         | 13. (9)              |      |
| Rakuten TV                                                   | 100. (74)                | 9.5(7)               | 10.8(8)                                         | 20.3(15)                                                      | 20.3(15)                                                       | 13.5(10)                                                        | 9.5(7)                                                          | 16.2(12)             |      |
| U-NEXT•Paravi                                                | 100. (236)               | 7.6(18)              | 21.2(50)                                        | 15.7(37)                                                      | 21.6(51)                                                       | 13.1(31)                                                        | 5.5(13)                                                         | 15.3(36)             |      |
| Bandai Channel                                               | 100. (42)                | 7.1(3)               | 11.9(5)                                         | 19. (8)                                                       | 7.1(3)                                                         | 28.6(12)                                                        | 14.3(6)                                                         | 11.9(5)              |      |
| dAnime Store                                                 | 100. (127)               | 8.7(11)              | 27.6(35)                                        | 18.9(24)                                                      | 18.1(23)                                                       | 11.8(15)                                                        | 5.5(7)                                                          | 9.4(12)              |      |
| DAZN                                                         | 100. (160)               | 6.9(11)              | 8.1(13)                                         | 15.6(25)                                                      | 29.4(47)                                                       | 19.4(31)                                                        | 9.4(15)                                                         | 11.3(18)             |      |
| FOD Premium                                                  | 100. (60)                | 11.7(7)              | 23.3(14)                                        | 18.3(11)                                                      | 16.7(10)                                                       | 10. (6)                                                         | 6.7(4)                                                          | 13.3(8)              |      |
| Hulu                                                         | 100. (220)               | 6.8(15)              | 16.4(36)                                        | 23.2(51)                                                      | 19.5(43)                                                       | 15.5(34)                                                        | 7.3(16)                                                         | 11.4(25)             |      |
| NHK On Demand                                                | 100. (95)                | 9.5(9)               | 26.3(25)                                        | 22.1(21)                                                      | 17.9(17)                                                       | 6.3(6)                                                          | 9.5(9)                                                          | 8.4(8)               | 1    |
| TELASA                                                       | 100. (65)                | 12.3(8)              | 23.1(15)                                        | 30.8(20)                                                      | 10.8(7)                                                        | 7.7(5)                                                          | 3.1(2)                                                          | 12.3(8)              |      |
| J:COM On Demand                                              | 100. (109)               | 11.9(13)             | 19.3(21)                                        | 19.3(21)                                                      | 22. (24)                                                       | 10.1(11)                                                        | 7.3(8)                                                          | 10.1(11)             | SPO2 |
| SPOX (formerly SKY<br>Perf! On demand)                       | 100. (38)                | 5.3(2)               | 13.2(5)                                         | 28.9(11)                                                      | 13.2(5)                                                        | 10.5(4)                                                         | 10.5(4)                                                         | 18.4(7)              |      |
| WOWOW On Demand                                              | 100. (141)               | 6.4(9)               | 14.2(20)                                        | 25.5(36)                                                      | 25.5(36)                                                       | 9.2(13)                                                         | 7.8(11)                                                         | 11.3(16)             |      |
| Other                                                        | 100. (31)                | 9.7(3)               | 22.6(7)                                         | 12.9(4)                                                       | 12.9(4)                                                        | 6.5(2)                                                          | 6.5(2)                                                          | 29. (9)              |      |