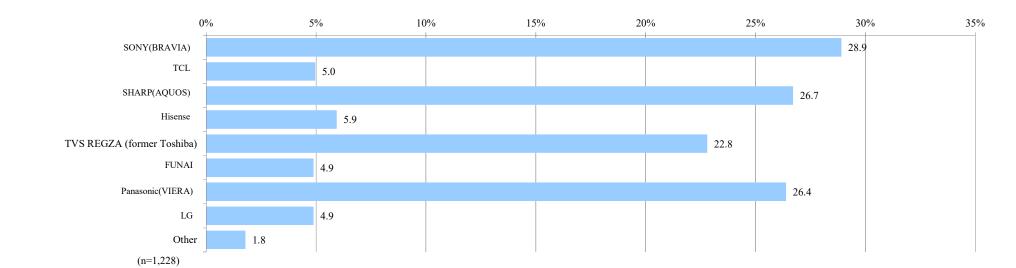

### SQ6 What devices do you use to watch VOD? [Multiple responses allowed]

| Responses                                                                                                                                                                                                               | Number of responses | Share |
|-------------------------------------------------------------------------------------------------------------------------------------------------------------------------------------------------------------------------|---------------------|-------|
| Personal computer                                                                                                                                                                                                       | 4,503               | 53.4  |
| Smartphone                                                                                                                                                                                                              | 5,561               | 65.9  |
| Tablet                                                                                                                                                                                                                  | 2,012               | 23.9  |
| Connect an external device to the TV to connect to the Internet<br>Examples: Chromecast, Amazon Fire TV Stick, Apple TV, tuner devices such as cable TV and Hikari TV, home video game consoles, Blu-ray Disc recorders | 2,201               | 26.1  |
| Televisions with built-in Internet connectivity<br>Examples: BRAVIA (SONY), AQUOS (SHARP), REGZA (TVS REGZA), VIERA (Panasonic)                                                                                         | 2,331               | 27.6  |
| Other devices (e.g., projectors)                                                                                                                                                                                        | 83                  | 1.0   |
| Number of Respondents                                                                                                                                                                                                   | 8,436               |       |