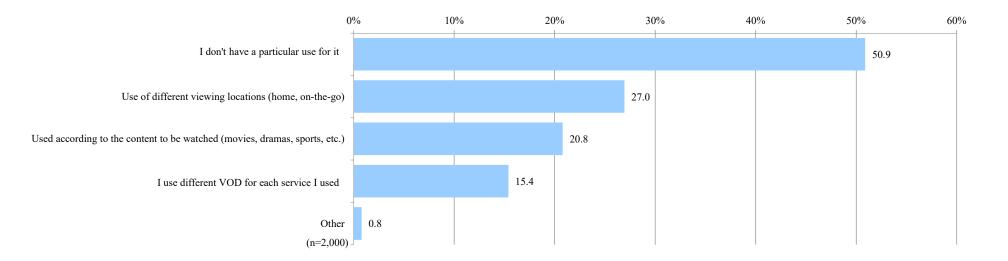

#### SQ4 Please tell us about your use of VOD. [Multiple responses allowed]

0% 5% 10% 15% 20% 25% 30% 35% 40% 45% 50% Currently (as of June 30, 2023), monthly and annual subscription-based paid VOD (Netflix, U-NEXT, Amazon Prime Video, DAZN, Disney+, ABEMA Premium, YouTube Premium, etc.) 29.4 \*Includes NHK On Demand, but not NHK Plus. Pay-per-view (rental/purchase)-type paid VOD for each content during the most recent one-year period (July 2022 to June 2023) 6.1 (Have used (rental/purchase by content on Amazon Prime Video, U-NEXT, DMM.com, etc.) Free VOD for the most recent one-year period (July 22 to June 2023) in exchange for advertisements being inserted into the content. 34.6 (TVer, YouTube, ABEMA (free plan), etc.) \*Excludes so-called vertical video sharing services such as TikTok and Instagram. None of the above 47.2 (n=15,978)