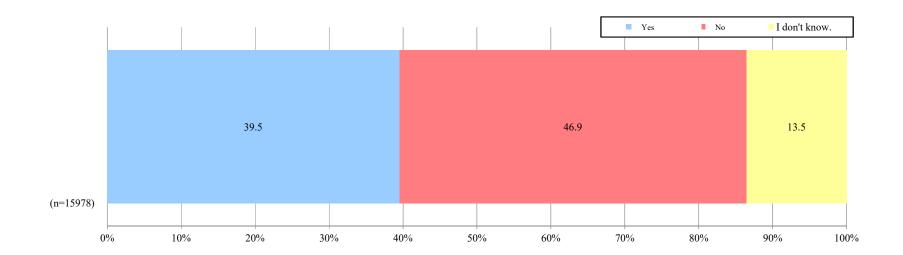

SQ5 Do you own a TV set that can connect to the Internet through its own functions or through other devices to access VOD? [Select one]

| Responses             | Number of responses | proportion |
|-----------------------|---------------------|------------|
| Yes                   | 6,317               | 39.5       |
| No                    | 7,500               |            |
| I don't know          | 2,161               | 13.5       |
| Number of Respondents | 15,978              | 100        |