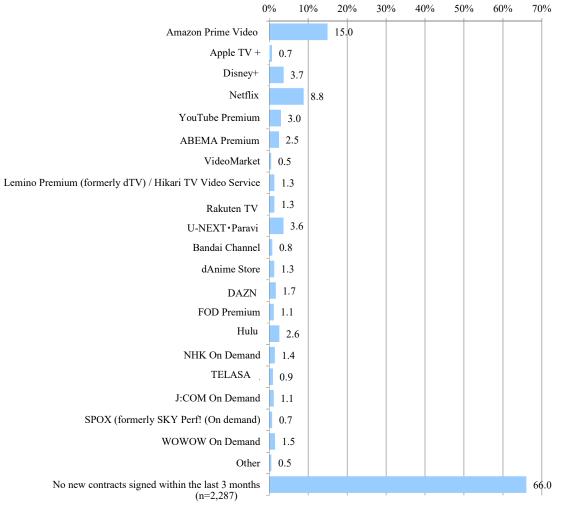

#### Q1\_1\_B1 (b-1) Of the services you answered "currently use" in the previous question (a), please select all new contracts within the last 3 months. [Multiple responses allowed]

| Responses                                               | Number of responses | Share |
|---------------------------------------------------------|---------------------|-------|
| Amazon Prime Video                                      | 342                 | 15.0  |
| Apple TV +                                              | 16                  | 0.7   |
| Disney+                                                 | 84                  | 3.7   |
| Netflix                                                 | 202                 | 8.8   |
| YouTube Premium                                         | 68                  | 3.0   |
| ABEMA Premium                                           | 57                  | 2.5   |
| VideoMarket                                             | 11                  | 0.5   |
| Lemino Premium (formerly dTV) / Hikari TV Video Service | 30                  | 1.3   |
| Rakuten TV                                              | 30                  | 1.3   |
| U-NEXT • Paravi                                         | 83                  | 3.6   |
| Bandai Channel                                          | 18                  | 0.8   |
| dAnime Store                                            | 29                  | 1.3   |
| DAZN                                                    | 38                  | 1.7   |
| FOD Premium                                             | 26                  | 1.1   |
| Hulu                                                    | 59                  | 2.6   |
| NHK On Demand                                           | 33                  | 1.4   |
| TELASA                                                  | 21                  | 0.9   |
| J:COM On Demand                                         | 26                  | 1.1   |
| SPOX (formerly SKY Perf! On demand)                     | 17                  | 0.7   |
| WOWOW On Demand                                         | 34                  | 1.5   |
| Other                                                   | 12                  | 0.5   |
| No new contracts signed within the last 3 months        | 1,510               | 66.0  |
| Number of Respondents                                   | 2,287               | _     |