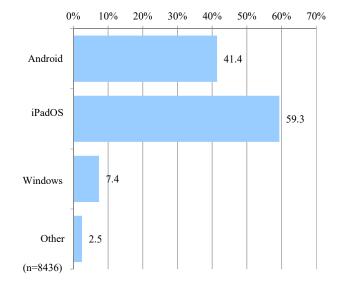

| Response details (Tablet) | Number of responses | Proportion |  |  |
|---------------------------|---------------------|------------|--|--|
| Android                   | 833                 | 41.4       |  |  |
| iPadOS                    | 1,194               | 59.3       |  |  |
| Windows                   | 148                 | 7.4        |  |  |
| Other                     | 50                  | 2.5        |  |  |
| Number of Respondents     | 2,012               |            |  |  |