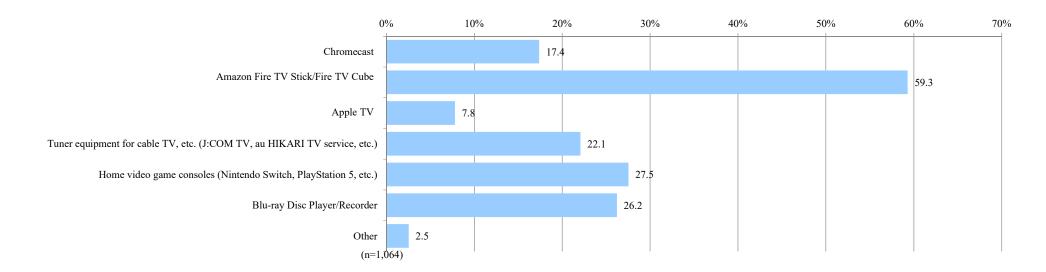

### SQ6 What devices do you use to watch VOD? [Multiple responses allowed]

| Responses                                                                                                                                                                                                               | Number of responses | Share |
|-------------------------------------------------------------------------------------------------------------------------------------------------------------------------------------------------------------------------|---------------------|-------|
| Personal computer                                                                                                                                                                                                       | 4,503               | 53.4  |
| Smartphone                                                                                                                                                                                                              | 5,561               | 65.9  |
| Tablet                                                                                                                                                                                                                  | 2,012               | 23.9  |
| Connect an external device to the TV to connect to the Internet<br>Examples: Chromecast, Amazon Fire TV Stick, Apple TV, tuner devices such as cable TV and Hikari TV, home video game consoles, Blu-ray Disc recorders | 2,201               | 26.1  |
| Televisions with built-in Internet connectivity<br>Examples: BRAVIA (SONY), AQUOS (SHARP), REGZA (TVS REGZA), VIERA (Panasonic)                                                                                         | 2,331               | 27.6  |
| Other devices (e.g., projectors)                                                                                                                                                                                        | 83                  | 1.0   |
| Number of Respondents                                                                                                                                                                                                   | 8,436               |       |