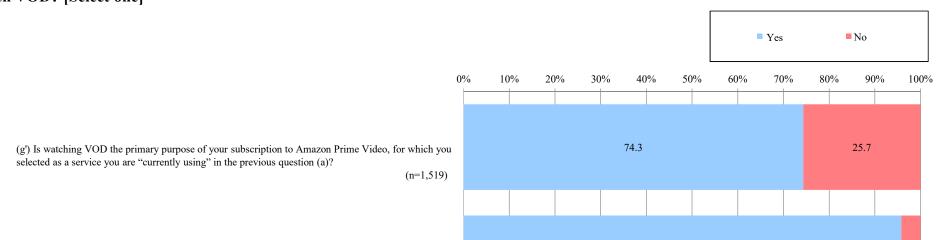

| 0. (0)                    | 23.1(3)                     | 0. (0)                                             | 7.7(1)                                                                                                                                                     | 15.4(2)                                 | 7.7(1)                                                                                                                                               | 0. (0)                                         | 0. (0)                                                           | 0. (0)                                                                                       | 0. (0)                                                                                              | 0. (0)  |



Q1\_1\_G\_SQ (g') In the previous question (a), what is the primary purpose of your subscription to the service that you answered "currently use" in order to watch VOD? [Select one]

(g') Is watching VOD the primary purpose of your subscription to the service(s) you indicated in the previous question (a) as "currently using"?

(n=236)

| Questions                                                                                                                                                                       | Number of<br>Respondents | Yes         | No        |
|---------------------------------------------------------------------------------------------------------------------------------------------------------------------------------|--------------------------|-------------|-------