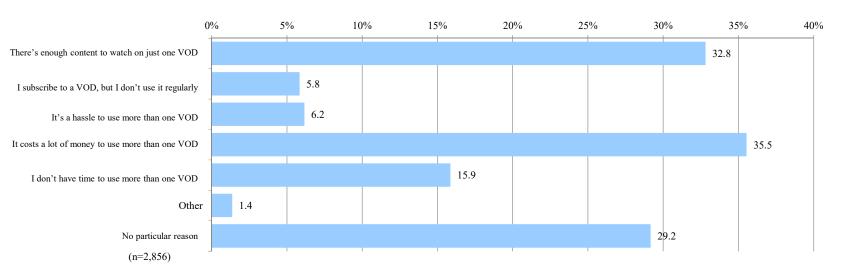

| 192                 | 16.8  |
| There were many campaigns                                                             | 89                  | 7.8   |
| I was considering switching services (it was a transitional period)                   | 151                 | 13.2  |
| Other                                                                                 | 8                   | 0.7   |
| No particular reason                                                                  | 155                 | 13.5  |
| Number of Respondents                                                                 | 1,144               | _     |

#### Q4\_1\_B Please select the most applicable reason why you do not (have not) use multiple paid VOD in parallel. [Multiple responses allowed]



| Responses                                                      | Number of responses | Share |
|----------------------------------------------------------------|---------------------|-------|
| There's enough content to watch on just one VOD                | 937                 | 32.8  |
| I subscribe to a video on-demand, but I don't use it regularly | 167                 | 5.8   |
| It's a hassle to use more than one VOD                         | 176                 | 6.2   |
| It costs a lot of money to use more than one VOD               | 1,015               | 35.5  |
| I don't have time to use more than one VOD                     | 453                 | 15.9  |
| Other                                                          | 39                  | 1.4   |
| No particular reason