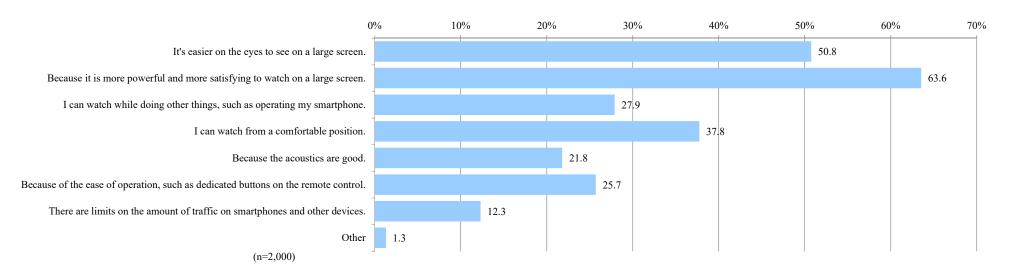

t less than 3 hours and 30 minutes | 58                  | 2.9   |
| More than 2 hours and 30 minutes but less than 3 hours | 140                 | 7.0   |
| More than 2 hours but less than 2 hours and 30 minutes | 203                 | 10.2  |
| More than 1 hour and 30 minutes but less than 2 hours  | 361                 | 18.1  |
| More than 1 hour but less than 1 hour and 30 minutes   | 354                 | 17.7  |
| More than 30 minutes but less than 1 hour              | 356                 | 17.8  |
| Less than 30 minutes                                   | 374                 | 18.7  |
| Number of Respondents                                  | 2,000               | 100   |

#### Q3\_2\_1 Please select the reason(s) why you use VOD from your TV screen. [Multiple responses allowed]



| Responses                                                                         | Number of responses | Share |
|-----------------------------------------------------------------------------------|---------------------|-------|
| It's easier on the eyes to see on a large screen                                  | 1,015               | 50.8  |
| Because it is more powerful and more satisfying to watch on a large screen        | 1,271               | 63.6  |
| I can watch while doing other things, such as operating my smartphone             | 558                 | 27.9  |
| I can watch from a comfortable position                                           | 755                 | 37.8  |
| Because the acoustics are good                                                    | 436