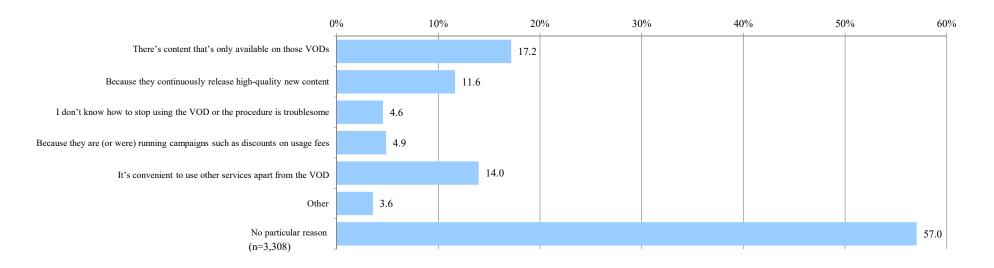

don't have time to use more than one VOD                     | 453                 | 15.9  |
| Other                                                          | 39                  | 1.4   |
| No particular reason                                           | 833                 | 29.2  |
| Number of Respondents                                          | 2,856               | _     |





| Responses             | Number of responses | Share |
|-----------------------|---------------------|-------|
| Yes                   | 692                 | 17.3  |
| No                    | 3,308               |       |
| Number of Respondents | 4,000               | 100   |

## Q4\_2\_B Please select the most applicable reason why you continue to use your current paid VOD [Multiple responses allowed]



| Responses                                                                    | Number of responses | Share |
|------------------------------------------------------------------------------|---------------------|-------|
| There's content that's only available on those VOD                           | 568                 | 17.2  |
| Because they continuously release high-quality new content                   | 385                 | 11.6  |
| I don't know how to stop using the VOD or the procedure is troublesome       | 151                 | 4.6   |
| Because they are (or were) running campaigns such as discounts on usage fees | 161                 | 4.9   |
| It's convenient to use other services apart from the VOD                     | 462                 | 14.0  |
| Other