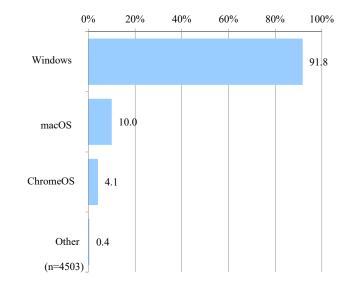

### SQ6\_2 Please also tell us about the OS of the device you use to watch the VOD. [Multiple responses allowed]

| Response details (PC) | Number of<br>responses | Proportion |  |  |
|-----------------------|------------------------|------------|--|--|
| Windows               | 4,134                  | 91.8       |  |  |
| macOS                 | 450                    | 10.0       |  |  |
| ChromeOS              | 185                    | 4.1        |  |  |
| Other                 | 17                     | 0.4        |  |  |
| Number of Respondents | 4,503                  |            |  |  |