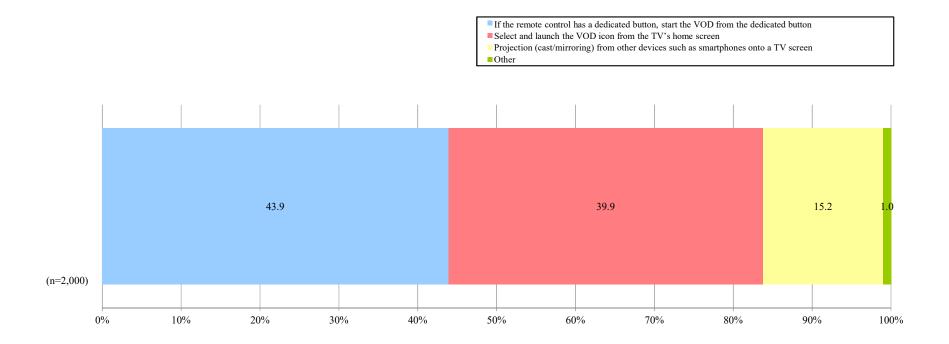

erability of TV devices via remote control or voice input                 | 42        | 3.4   |
| The remote control must have a dedicated button for the VOD you want to use | 57        | 4.0   |
| Ease of integration with smartphones and other devices                      | 47        | 3.8   |
| TV manufacturer                                                             | 87        | 7.    |
| OS (e.g., Android TV OS, Fire OS, VIERA OS, webOS, etc.)                    | 39        | 3.2   |
| Other                                                                       | 12        | 1.(   |
| Number of Respondents                                                       | 1,228     | 10    |

Q6\_1 When you use video streaming services on your TV, how do you mainly start the VOD? [Select one]



| Responses                                                                              | Number of responses | Share |
|----------------------------------------------------------------------------------------|---------------------|-------|
| If the remote control has a dedicated button, start the VOD from that dedicated button | 878                 | 43.9  |
| Select and launch the VOD icon from the TV's home screen                               | 798                 | 39.9  |
| Projection (cast/mirroring) from other devices such as smartphones onto a TV screen    | 304                 | 15.2  |
| Other                                                                                  | 20                  | 1.0   |
| Number of Respondents