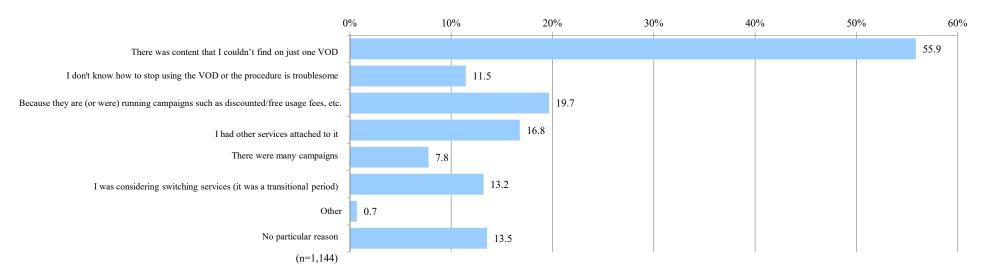

ch service I used                                | 308                 | 15.4  |
| Other                                                                      | 16                  | 0.8   |
| Number of Respondents                                                      | 2,000               | _     |

Q4\_1 Do you use (or have you ever used) multiple paid VOD in parallel? [Select one]



| Responses             | Number of responses | Share |
|-----------------------|---------------------|-------|
| Yes                   | 1,144               |       |
| No                    | 2,856               |       |
| Number of Respondents | 4,000               | 100   |

#### Q4\_1\_A Please select the most applicable reason why you use (have used) paid VOD in parallel. [Multiple responses allowed]



| Responses                                                                             | Number of responses | Share |
|---------------------------------------------------------------------------------------|---------------------|-------|
| There was content I couldn't find on just one VOD                                     | 639                 | 55.9  |
| I don't know how to stop using the VOD or the procedure is troublesome                | 131                 | 11.5  |
| Because they are (or were) running campaigns such as discounted/free usage fees, etc. | 225                 | 19.7  |
| I had other services attached to it                                                   | 192                 | 16.8  |
| There were many campaigns