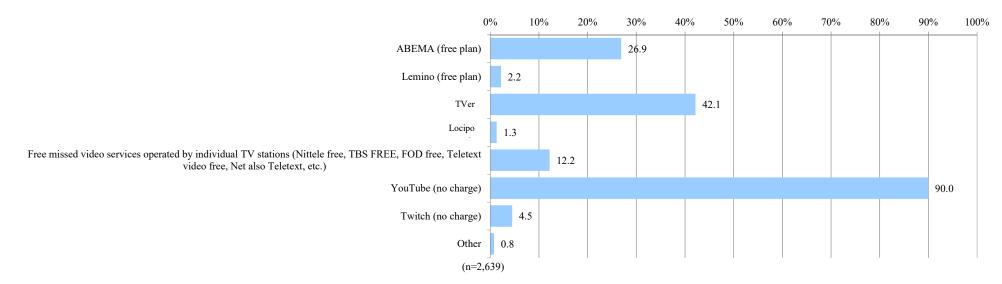

#### SQ4 Please tell us about your use of VOD. [Multiple responses allowed]

0% 5% 10% 15% 20% 25% 30% 35% 40% 45% 50% Currently (as of June 30, 2023), monthly and annual subscription-based paid VOD (Netflix, U-NEXT, Amazon Prime Video, DAZN, Disney+, ABEMA Premium, YouTube Premium, etc.) 29.4 \*Includes NHK On Demand, but not NHK Plus. Pay-per-view (rental/purchase)-type paid VOD for each content during the most recent one-year period (July 2022 to June 2023) 6.1 (Have used (rental/purchase by content on Amazon Prime Video, U-NEXT, DMM.com, etc.) Free VOD for the most recent one-year period (July 22 to June 2023) in exchange for advertisements being inserted into the content. 34.6 (TVer, YouTube, ABEMA (free plan), etc.) \*Excludes so-called vertical video sharing services such as TikTok and Instagram. None of the above 47.2 (n=15,978)

| Responses                                                                                                                                                                                                                                                              | Number of responses | proportion |
|------------------------------------------------------------------------------------------------------------------------------------------------------------------------------------------------------------------------------------------------------------------------|---------------------|------------|
| Currently (as of June 30, 2023), monthly and annual subscription-based paid VOD<br>(Netflix, U-NEXT, Amazon Prime Video, DAZN, Disney+, ABEMA Premium, YouTube Premium, etc.)<br>*Includes NHK On Demand, but not NHK Plus.                                            | 4,701               | 29.4       |
| Pay-per-view (rental/purchase)-type paid VOD for each content during the most recent one-year period (July 2022 to June 2023)<br>(Have used (rental/purchase by content on Amazon Prime Video, U-NEXT, DMM.com, etc.)                                                  | 974                 | 6.1        |
| Free VOD for the most recent one-year period (July 2022 to June 2023) in exchange for advertisements being inserted into the content.<br>(TVer, YouTube, ABEMA (free plan), etc.)<br>*Excludes so-called vertical video sharing services such as TikTok and Instagram. | 5,521               | 34.6       |
| None of the above                                                                                                                                                                                                                                                      | 7,542               | 47.2       |
| Number of Respondents                                                                                                                                                                                                                                                  | 15,978              | _          |