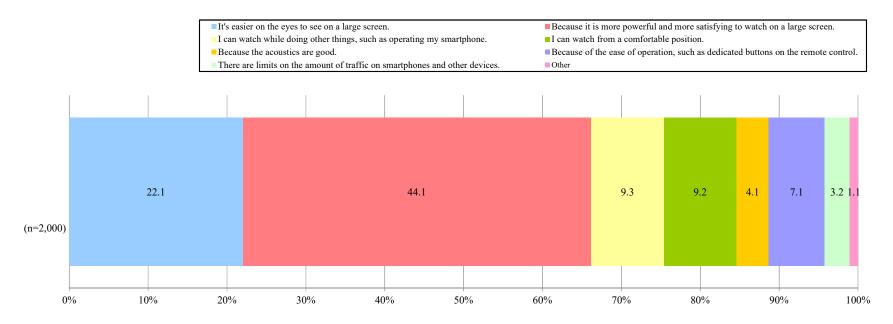

I can watch from a comfortable position                                           | 755                 | 37.8  |
| Because the acoustics are good                                                    | 436                 | 21.8  |
| Because of the ease of operation, such as dedicated buttons on the remote control | 514                 | 25.7  |
| There are limits on the amount of traffic on smartphones and other devices        | 246                 | 12.3  |
| Other                                                                             | 26                  | 1.3   |
| Number of Respondents                                                             | 2,000               | _     |

#### Q3\_2\_2 Please select the most important reason why you use VOD from your TV screen. [Select one]



| Responses                                                                         | Number of responses | Share |
|-----------------------------------------------------------------------------------|---------------------|-------|
| It's easier on the eyes to see on a large screen                                  | 441                 | 22.1  |
| Because it is more powerful and more satisfying to watch on a large screen        | 882                 | 44.1  |
| I can watch while doing other things, such as operating my smartphone             | 185                 | 9.3   |
| I can watch from a comfortable position                                           | 184                 | 9.2   |
| Because the acoustics are good                                                    | 82