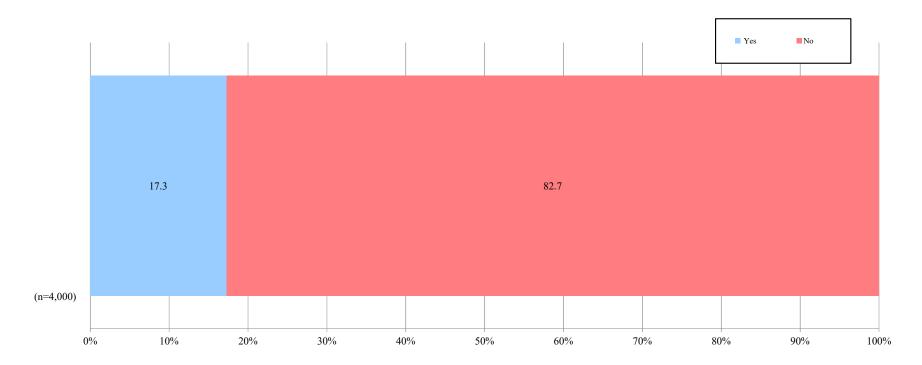

-----------|-------|
| There's enough content to watch on just one VOD                | 937                 | 32.8  |
| I subscribe to a video on-demand, but I don't use it regularly | 167                 | 5.8   |
| It's a hassle to use more than one VOD                         | 176                 | 6.2   |
| It costs a lot of money to use more than one VOD               | 1,015               | 35.5  |
| I don't have time to use more than one VOD                     | 453                 | 15.9  |
| Other                                                          | 39                  | 1.4   |
| No particular reason                                           | 833                 | 29.2  |
| Number of Respondents                                          | 2,856               | _     |





| Responses             | Number of responses | Share |
|-----------------------|---------------------|-------|
| Yes                   | 692                 | 17.3  |
| No                    | 3,308               |       |
| Number of Respondents | 4,000               | 100   |

## Q4\_2\_B Please select the most applicable reason why you continue to use your current paid VOD [Multiple responses allowed]



| Responses                                                                    | Number of responses | Share |
|------------------------------------------------------------------------------|---------------------|-------|
| There's content that's only available on those VOD                           | 568                 | 17.2  |
| Because they continuously release high-quality new