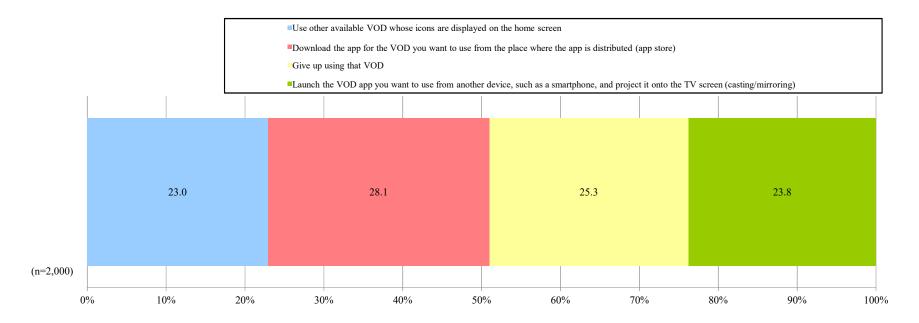

#### SQ4 Please tell us about your use of VOD. [Multiple responses allowed]

0% 5% 10% 15% 20% 25% 30% 35% 40% 45% 50% Currently (as of June 30, 2023), monthly and annual subscription-based paid VOD (Netflix, U-NEXT, Amazon Prime Video, DAZN, Disney+, ABEMA Premium, YouTube Premium, etc.) 29.4 \*Includes NHK On Demand, but not NHK Plus. Pay-per-view (rental/purchase)-type paid VOD for each content during the most recent one-year period (July 2022 to June 2023) 6.1 (Have used (rental/purchase by content on Amazon Prime Video, U-NEXT, DMM.com, etc.) Free VOD for the most recent one-year period (July 22 to June 2023) in exchange for advertisements being inserted into the content. 34.6 (TVer, YouTube, ABEMA (free plan), etc.) \*Excludes so-called vertical video sharing services such as TikTok and Instagram. None of the above 47.2 (n=15,978)

| Responses                                                                                                                                                                                                                                                              | Number of responses | proportion |
|------------------------------------------------------------------------------------------------------------------------------------------------------------------------------------------------------------------------------------------------------------------------|---------------------|------------|
| Currently (as of June 30, 2023), monthly and annual subscription-based paid VOD<br>(Netflix, U-NEXT, Amazon Prime Video, DAZN, Disney+, ABEMA Premium, YouTube Premium, etc.)<br>*Includes NHK On Demand, but not NHK Plus.                                            | 4,701               | 29.4       |
| Pay-per-view (rental/purchase)-type paid VOD for each content during the most recent one-year period (July 2022 to June 2023)<br>(Have used (rental/purchase by content on Amazon Prime Video, U-NEXT, DMM.com, etc.)                                                  | 974                 | 6.1        |
| Free VOD for the most recent one-year period (July 2022 to June 2023) in exchange for advertisements being inserted into the content.<br>(TVer, YouTube, ABEMA (free plan), etc.)<br>*Excludes so-called vertical video sharing services such as TikTok and Instagram. | 5,521               | 34.6       |
| None of the above                                                                                                                                                                                                                                                      | 7,542               | 47.2       |
| Number of Respondents                                                                                                                                                                                                                                                  | 15,978              | _          |