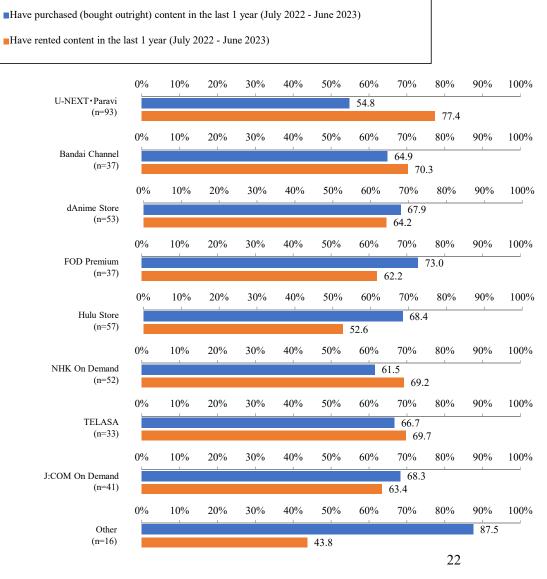

### Q1\_1\_A (a) Please select all monthly/annual subscription-based paid VOD that you currently use (as of the end of June 2023). [Multiple responses allowed]

| Responses                                               | Number of responses | Share | 0'                                                      | % 10 | 0% 2 | 20% | 30%  | 40% | 50% | 60% | 70%  |
|---------------------------------------------------------|---------------------|-------|---------------------------------------------------------|------|------|-----|------|-----|-----|-----|------|
| Amazon Prime Video                                      | 1,519               | 66.4  | Amazon Prime Video                                      |      |      |     |      |     |     |     | 66.4 |
| Apple TV +                                              | 45                  | 2.0   | Apple TV +                                              | 2.0  |      |     |      |     |     |     |      |
| Disney+                                                 | 253                 | 11.1  | Disney+                                                 |      | 11.1 |     |      |     |     |     |      |
| Netflix                                                 | 699                 | 30.6  | Netflix                                                 |      |      |     | 30.6 |     |     |     |      |
| YouTube Premium                                         | 232                 | 10.1  | YouTube Premium                                         |      | 10.1 |     |      |     |     |     |      |
| ABEMA Premium                                           | 152                 | 6.6   | ABEMA Premium                                           | 6    | .6   |     |      |     |     |     |      |
| VideoMarket                                             | 29                  | 1.3   | VideoMarket                                             | 1.3  |      |     |      |     |     |     |      |
| Lemino Premium (formerly dTV) / Hikari TV Video Service | 69                  | 3.0   | Lemino Premium (formerly dTV) / Hikari TV Video Service | 3.0  |      |     |      |     |     |     |      |
| Rakuten TV                                              | 74                  | 3.2   | Rakuten TV                                              | 3.2  |      |     |      |     |     |     |      |
| U-NEXT•Paravi                                           | 236                 | 10.3  | U-NEXT • Paravi                                         |      | 10.3 |     |      |     |     |     |      |
| Bandai Channel                                          | 42                  | 1.8   | Bandai Channel                                          | 1.8  |      |     |      |     |     |     |      |
| dAnime Store                                            | 127                 | 5.6   | dAnime Store                                            | 5.6  | 5    |     |      |     |     |     |      |
| DAZN                                                    | 160                 | 7.0   | DAZN                                                    |      | 7.0  |     |      |     |     |     |      |
| FOD Premium                                             | 60                  | 2.6   | FOD Premium                                             |      | .0   |     |      |     |     |     |      |
| Hulu                                                    | 220                 | 9.6   | -                                                       | 2.6  |      |     |      |     |     |     |      |
| NHK On Demand                                           | 95                  | 4.2   | Hulu                                                    |      | 9.6  |     |      |     |     |     |      |
| TELASA                                                  | 65                  | 2.8   | NHK On Demand                                           | 4.2  |      |     |      |     |     |     |      |
| J:COM On Demand                                         | 109                 | 4.8   | TELASA                                                  | 2.8  |      |     |      |     |     |     |      |
| SPOX (formerly SKY Perf! On demand)                     | 38                  | 1.7   | J:COM On Demand                                         | 4.8  |      |     |      |     |     |     |      |
| WOWOW On Demand                                         | 141                 | 6.2   | SPOX (formerly SKY Perf! (On demand)                    | 1.7  |      |     |      |     |     |     |      |
| Other                                                   | 31                  | 1.4   | WOWOW On Demand                                         | 6.   | 2    |     |      |     |     |     |      |
| Number of Respondents                                   | 2,287               |       | Other<br>(n=2,287)                                      | 1.4  |      |     |      |     |     |     |      |
| -                                                       |                     |       | (11-2,287)                                              |      |      |     |      |     |     | 10  |      |