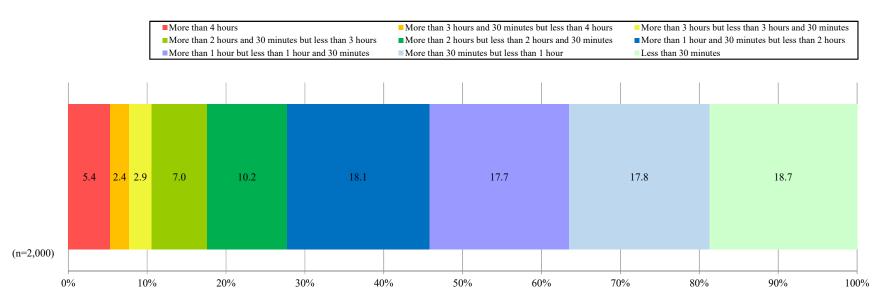

Q1\_1\_D (d) For the service you answered "currently use" in the previous question (a), please select the most applicable average viewing time per day on the days you watch the service, assuming the viewing frequency you answered in the previous question (c). [Select one]