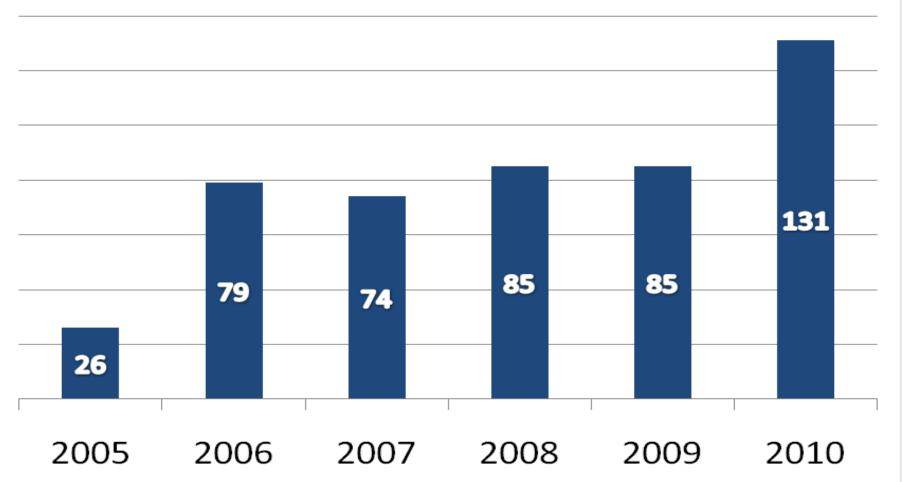

#### Number of leniency applications (fiscal year)

(FY2005 covers a period from January 4, 2006, when the amended Antimonopoly Act including leniency program came into effect, to March 31, 2006.) 18