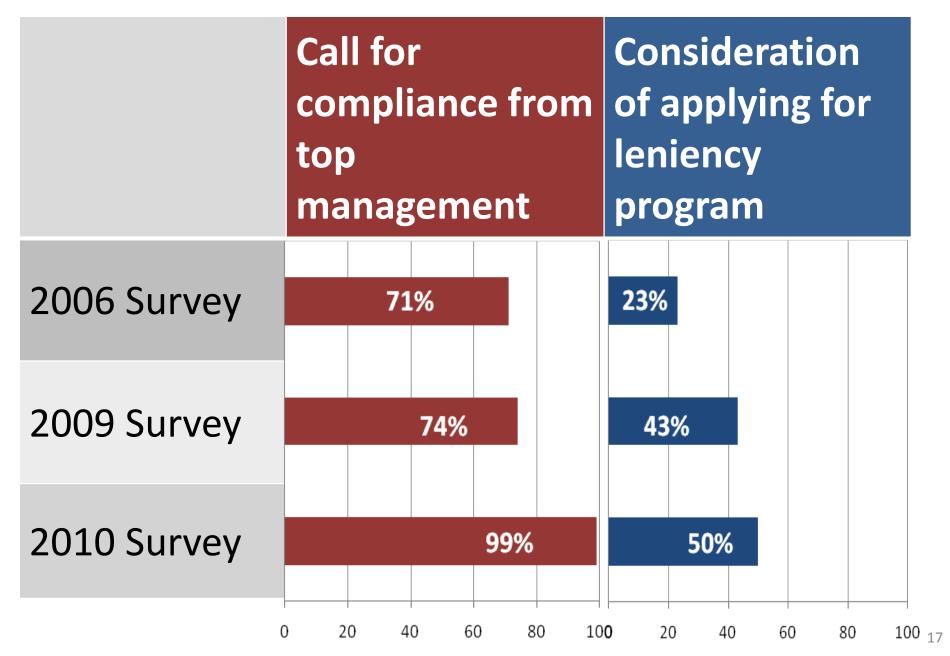

well as for employees.



- (5) Active involvement of a parent company in group companies' compliance with the competition law.
- (6) Establishing an in-house rule to be observed when employees or executives make a contact with staff of competitors and constantly checking whether it is observed.
- (7) Conducting proper in-house investigations promptly in response to information regarding violation of the competition law.



### 4. The JFTC's other efforts



#### Lecturers in schools

#### The number of Antimonopoly Act classes







- Exchanging opinions with local experts
- Seminar for consumers and businesses
- Films related to PR activities



"Dokkin !! Please teach me the Antimonopoly Act !" (Let's learn the competition law joyfully)



## 5. The JFTC's efforts are successful ??







#### Number of leniency applications (fiscal year)



(FY2005 covers a period from January 4, 2006, when the amended Antimonopoly Act including leniency program came into effect, to March 31, 2006.) 18



### Thank

you