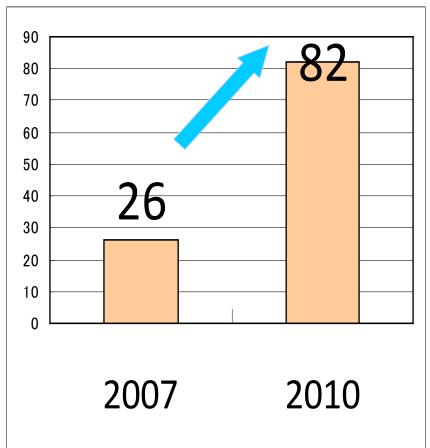

#### (2007 construction industry report)

#### (2) Analyses by company size (cont.)

| Large-scale companies                           | Smaller companies                                                                      |
|-------------------------------------------------|----------------------------------------------------------------------------------------|
| Promotion of<br>compliance in<br>substance is a | Development of a<br>compliance system is not<br>sufficient.                            |
| major challenge.                                | However, positive<br>response may be<br>expected as for less<br>burdensome challenges. |
|                                                 | 7                                                                                      |