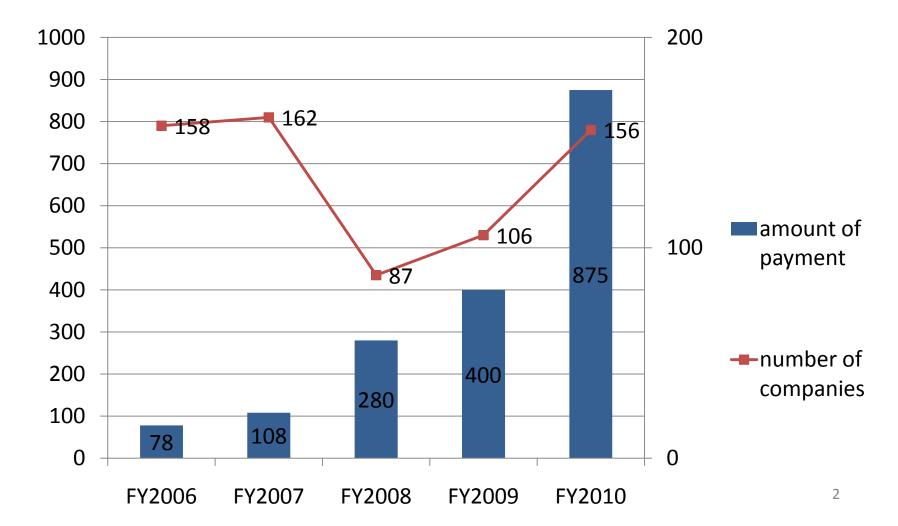

## 5. The JFTC's efforts are successful ??

#### Number of leniency applications (fiscal year)

(FY2005 covers a period from January 4, 2006, when the amended Antimonopoly Act including leniency program came into effect, to March 31, 2006.) 18