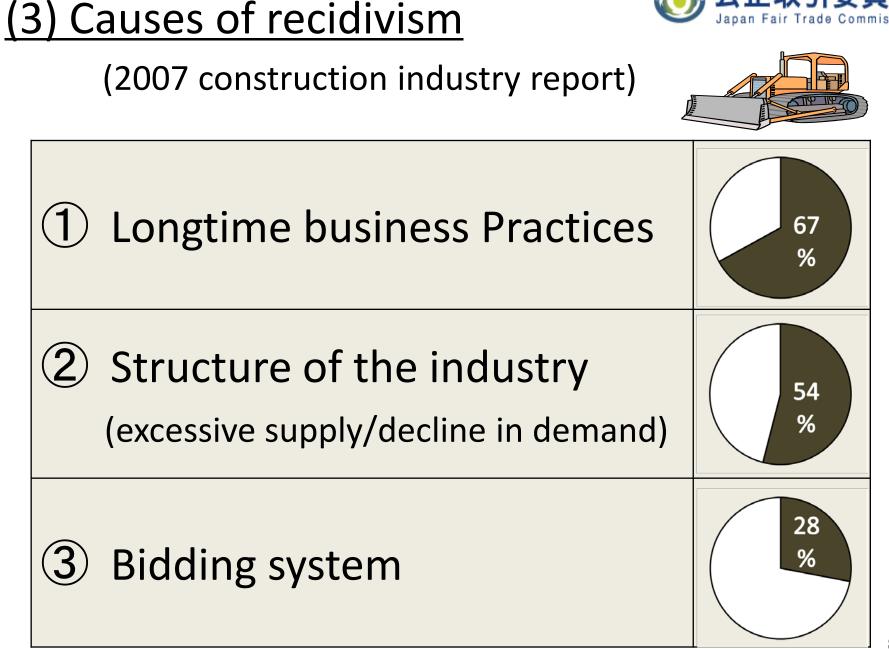

# 2. Some findings from past reports on compliance

#### (1) Analyses by industry (2006 report)

We think violations of the competition law would not happen in our company.

| <b>Construction industry</b>                                                                              | Yes: 31% |  |  |  |  |
|-----------------------------------------------------------------------------------------------------------|----------|--|--|--|--|
| All industries                                                                                            | Yes: 41% |  |  |  |  |
| Industry-wide effort would be the most effective measure<br>for full compliance with the competition law. |          |  |  |  |  |
| <b>Construction industry</b>                                                                              | Yes: 33% |  |  |  |  |
| All industries                                                                                            | Yes: 12% |  |  |  |  |

#### (2007 construction industry report)