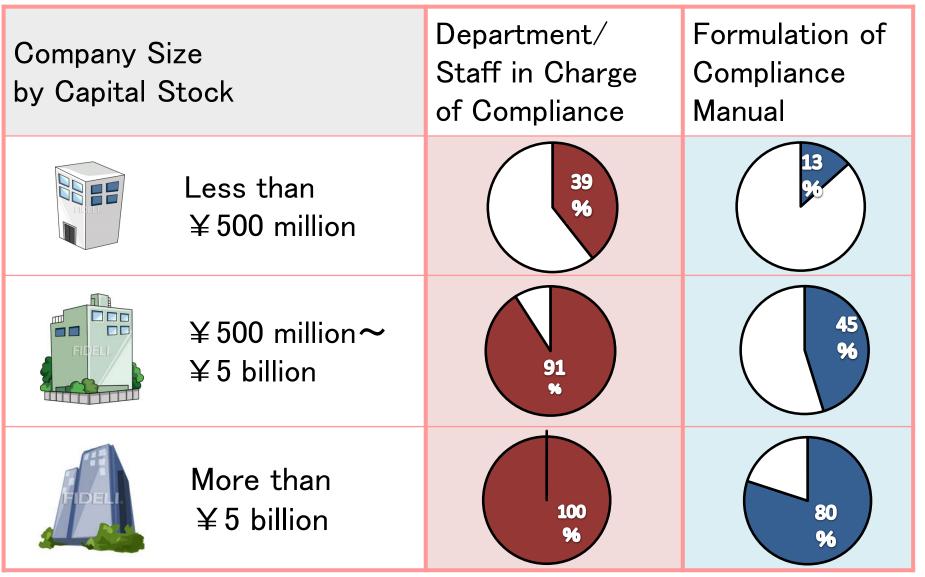

#### (2) Analyses by company size

#### (2007 construction industry report)

#### (2) Analyses by company size (cont.)

| Large-scale companies                           | Smaller companies                                                                      |
|-------------------------------------------------|----------------------------------------------------------------------------------------|
| Promotion of<br>compliance in<br>substance is a | Development of a<br>compliance system is not<br>sufficient.                            |
| major challenge.                                | However, positive<br>response may be<br>expected as for less<br>burdensome challenges. |
|                                                 | 7                                                                                      |

## (2) Establishing an enhanced legal affairs department/staff in charge of compliance.

(3) Formulating a concrete and practical compliance manual suitable for the reality of each company's business.

(4) Improving training coursesfor management executivesas well as for employees.